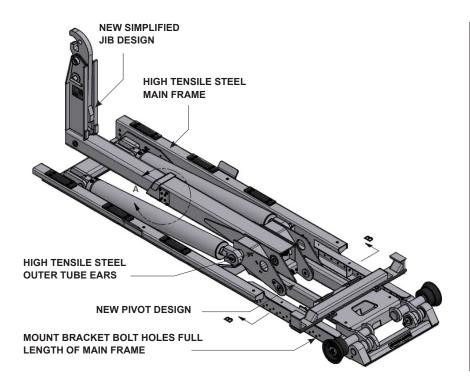

## THE NEW SL-212 FEATURES INCLUDE:

- 20,000 dump / lift capacity.
- Fixed 35 5/8" hook height or Adjustable Jib option from 35 5/8" to 53 7/8" hook heights.
- 9% weight reduction from the SL-185.
- Optimum body lengths 12' 14'.
- New high tensile steel mainframe with bolt on mount bracket holes running the whole length (no welding required).
- · New outer tube design featuring high tensile steel and wear pads accessible without removing the jib.
- New simplified low maintenance safety latch design.
- Optional Electric Over Hydraulic Valve (EHV).