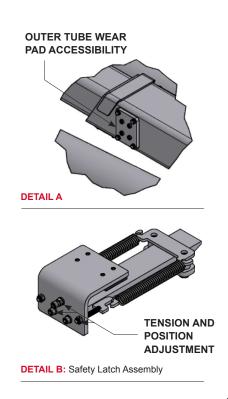

## THE NEW SL-212 FEATURES INCLUDE:

- 20,000 dump / lift capacity.
- Fixed 35 5/8" hook height or Adjustable Jib option from 35 5/8" to 53 7/8" hook heights.
- 9% weight reduction from the SL-185.
- Optimum body lengths 12' 14'.
- New high tensile steel mainframe with bolt on mount bracket holes running the whole length (no welding required).
- · New outer tube design featuring high tensile steel and wear pads accessible without removing the jib.
- New simplified low maintenance safety latch design.
- Optional Electric Over Hydraulic Valve (EHV).