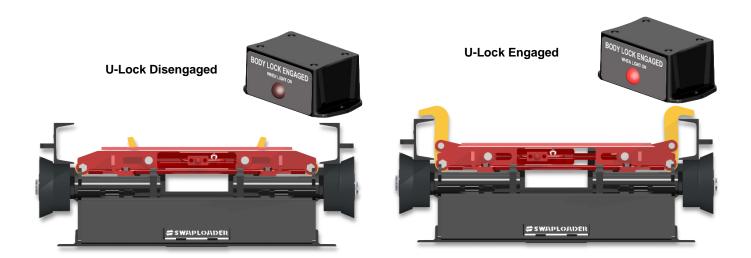

- Designed to secure bodies/containers that are not built to SwapLoader specifications
- Designed for bodies with 6" & 8" longsill heights (6" is standard)
- U-Lock hydraulic cylinder has a built-in counterbalance valve
- Includes an in-cab indicator light to notify driver that the U-Lock is engaged
- Simple to use; can engage in partially extended jib position as long as the mast lock is engaged
- Can be used with either pneumatic controls or manual controls
- Bolt on design
- Patent pending