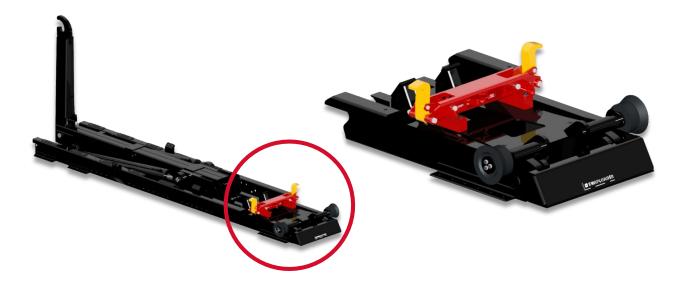

## **SALES BULLETIN**

**TOPIC:** ANNOUNCING THE HD SERIES UNIVERSAL BODY LOCK (U-Lock)

TO: ALL SWAPLOADER DISTRIBUTORS

Last year, SwapLoader announced the release of our 100 series universal body lock for our 100 series hoists. Today we are excited to announce the release of our HD series universal body lock that is designed for our SL-520, SL-518 and SL-650 hoists. The U-Lock is designed to allow for the conversion of competitive hook lift users to SwapLoader.

The SwapLoader HD series U-Lock will be an excellent addition to our universal body lock product line that makes it easier for customers to use their existing bodies on the SwapLoader hoist with less concern over body/hoist compatibility.